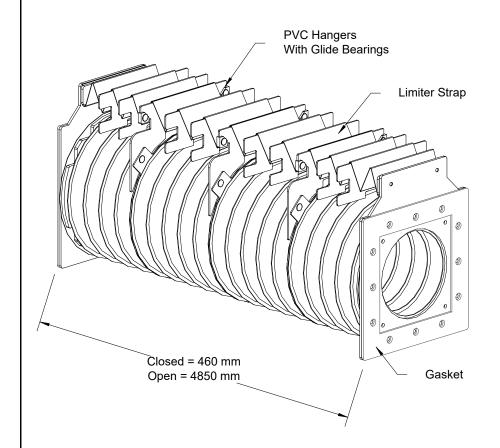

| QTY | PRODUCT | NEXT ASSY. DWG. | NO. | DESCRIPTION OF CHANGE | S | SCO | DATE     | BY  |
|-----|---------|-----------------|-----|-----------------------|---|-----|----------|-----|
|     |         |                 |     | NEW ISSUE             |   |     | 03/03/21 | DSE |
|     |         |                 |     |                       |   |     |          |     |
|     |         |                 |     |                       |   |     |          |     |
|     |         |                 |     |                       |   |     |          |     |





Note: Dimensions are for identification purposes only and not for inspection.

| TOLERANCES UNLESS OTHERWISE SPECIFIED |     |          |             |                 |   |  |  |  |  |  |
|---------------------------------------|-----|----------|-------------|-----------------|---|--|--|--|--|--|
| FRACTIONS ± 1/64                      |     | ECIMALS: | $.x \pm .1$ | $.XXX \pm .005$ |   |  |  |  |  |  |
| ANGLES ± 1/2°                         |     |          | .XX ±.01    | .XXXX ±.001     | H |  |  |  |  |  |
| DO NOT SCALE DRAWING                  |     |          |             |                 |   |  |  |  |  |  |
| DRAWN                                 | DSE | SCALE    | NTS         |                 |   |  |  |  |  |  |
| ENG.                                  |     | ENG.