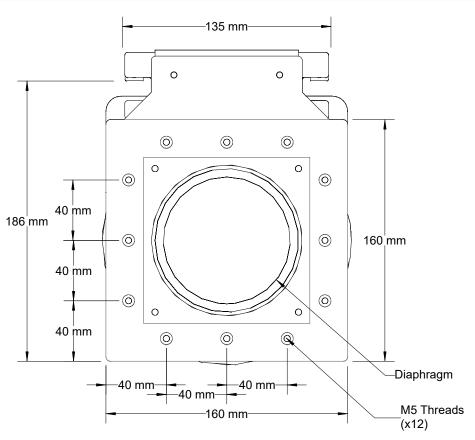

| QTY | PRODUCT | NEXT ASSY. DWG. | NO. | DESCRIPTION OF CHANGE | S | SCO | DATE     | BY  |
|-----|---------|-----------------|-----|-----------------------|---|-----|----------|-----|
|     |         |                 |     | NEW ISSUE             |   |     | 03/03/21 | DSE |
|     |         |                 |     |                       |   |     |          |     |
|     |         |                 |     |                       |   |     |          |     |
|     |         |                 |     |                       |   |     |          |     |





Note: Dimensions are for identification purposes only and not for inspection.

| TOLERANCES UNLESS OTHERWISE SPECIFIED |     |          |             |                 |   |  |  |  |  |  |
|---------------------------------------|-----|----------|-------------|-----------------|---|--|--|--|--|--|
| FRACTIONS ± 1/64                      |     | ECIMALS: | $.x \pm .1$ | $.XXX \pm .005$ |   |  |  |  |  |  |
| ANGLES ± 1/2°                         |     |          | .XX ±.01    | .XXXX ±.001     | H |  |  |  |  |  |
| DO NOT SCALE DRAWING                  |     |          |             |                 |   |  |  |  |  |  |
| DRAWN                                 | DSE | SCALE    | NTS         |                 |   |  |  |  |  |  |
| ENG.                                  |     | ENG.     |